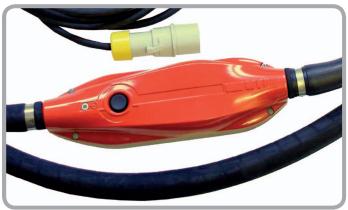

## **Integrated Frequency Converter**

- Environmentally friendly, emission free product
- Plug & Play working straight away
- Built in thermal protection and robust electronics copes with fluctuating supplies including generators
- Integrated LED system for diagnostics
- IP67 dust and water protected for optimum operator safety
- Smooth design for dragging without snagging and reduced concrete build up

FP-HF LED Pokers incorporate a new diagnostic LED system. Colour coded LED's will give you an accurate status check and allows fast diagnosis of protection modes. This saves workshop time allowing you to get

the poker working and back out on the job.