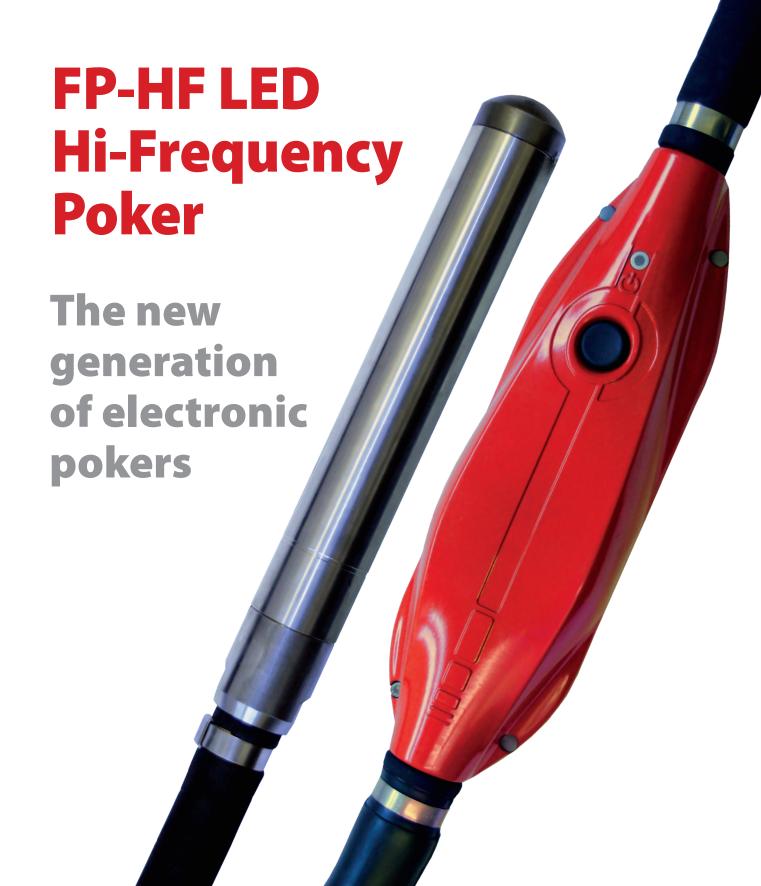

## **FP-HF**

Integrated high frequency poker and converter with LED diagnostic system

## **Integrated Frequency Converter**

- Environmentally friendly, emission free product
- Plug & Play working straight away
- Built in thermal protection and robust electronics copes with fluctuating supplies including generators
- Integrated LED system for diagnostics
- IP67 dust and water protected for optimum operator safety
- Smooth design for dragging without snagging and reduced concrete build up

FP-HF LED Pokers incorporate a new diagnostic LED system. Colour coded LED's will give you an accurate status check and allows fast diagnosis of protection modes. This saves workshop time allowing you to get

the poker working and back out on the job.