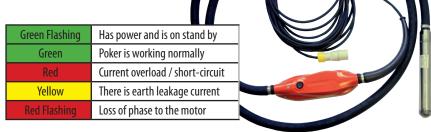

FP-HF LED Pokers incorporate a new diagnostic LED system. Colour coded LED's will give you an accurate status check and allows fast diagnosis of protection modes. This saves workshop time allowing you to get

the poker working and back out on the job.